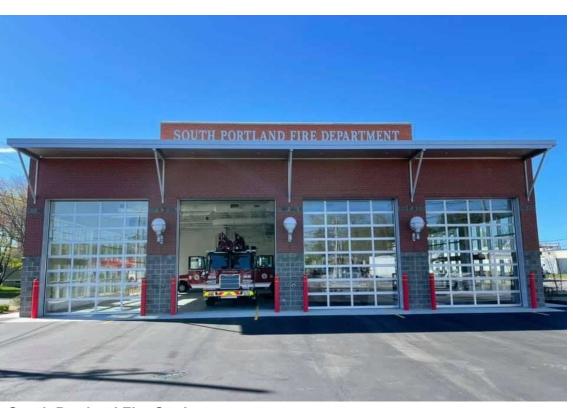

#### **EXAMPLE FIRE STATION** | South Portland, Maine

**South Portland Fire Station** 

- > Town Population 25,364
- > Fire Station Size 17,000 SF
- > Construction Completed May 2021
- > Construction Cost \$7.5M (Feb 2020)

\$8.3M (Jan 2022)