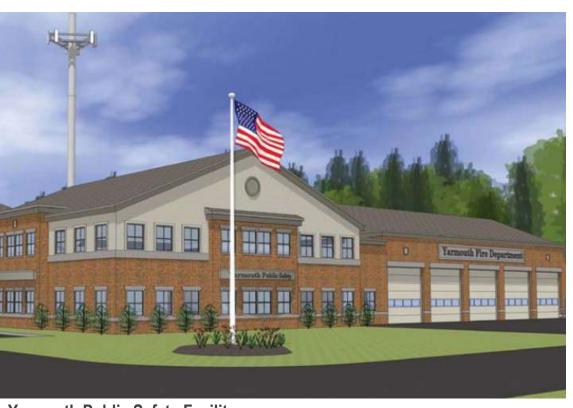

# **EXAMPLE PUBLIC SAFETY FACILITY** Yarmouth, Maine

Yarmouth Public Safety Facility

- > Town Population 8,990
- > Public Safety Facility Size 27,000 SF
- > Construction Completed May 2021
- Construction Cost \$8.5M (May 2020)

\$9.3M (Jan 2022)