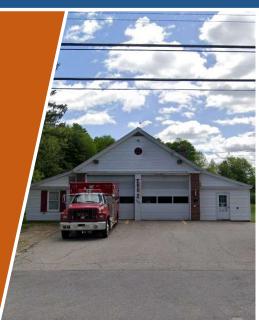

#### From 2020 Facilities Study

- > Engine 2
  - > New Construction 6,500 SF
  - > Conceptual Cost \$2.63M (2022)