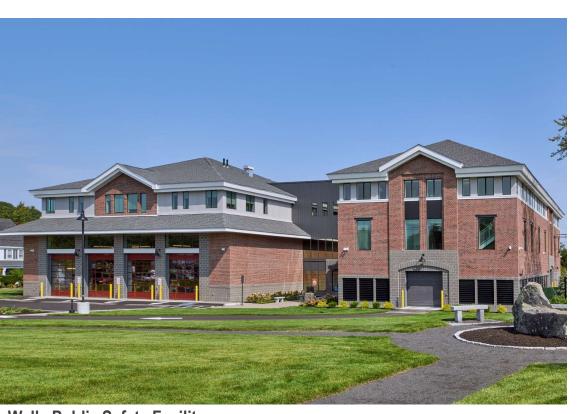

## **EXAMPLE PUBLIC SAFETY FACILITY** Wells, Maine

**Wells Public Safety Facility** 

- > Town Population 11,314
- > Public Safety Facility Size 40,300 SF
- > Construction Completed August 2019
- > Construction Cost \$11.26M (Jun 2018)

\$12.77M (Jan 2022)