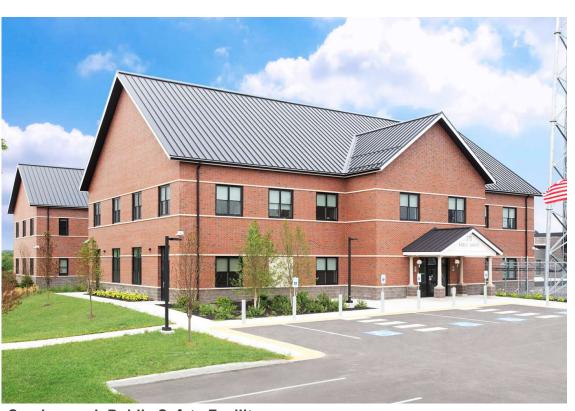

# **EXAMPLE PUBLIC SAFETY FACILITY** Yarmouth, Maine

Yarmouth Public Safety Facility

- > Town Population 8,990
- > Public Safety Facility Size 27,000 SF
- > Construction Completed May 2021
- Construction Cost \$8.5M (May 2020)

\$9.3M (Jan 2022)