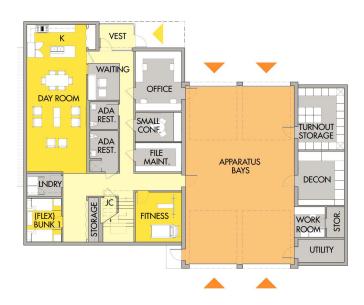

#### **Auburn Public Safety Buildings Concepts**

#### From 2020 Facilities Study

- > Engine 2
  - > New Construction 6,500 SF
  - > Conceptual Cost \$2.63M (2022)

#### > Engine 5

- > New Construction 1,700 SF
- > Renovation 7,300 SF
- > Conceptual Cost \$2.68M (2022)