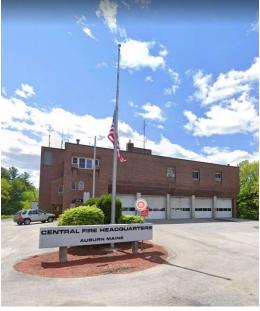

#### **Auburn Public Safety Buildings Concepts**

#### From 2020 Facilities Study

- > Public Safety Facility
  - > New Construction 27,600 SF
  - > Renovation 23,600 SF
  - > Conceptual Cost \$18.77M (2022)