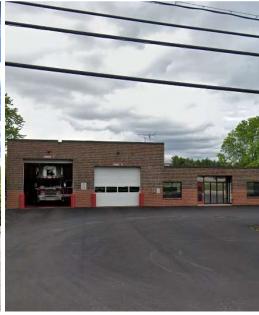

#### > Engine 5

- > New Construction 1,700 SF
- > Renovation 7,300 SF
- > Conceptual Cost \$2.68M (2022)