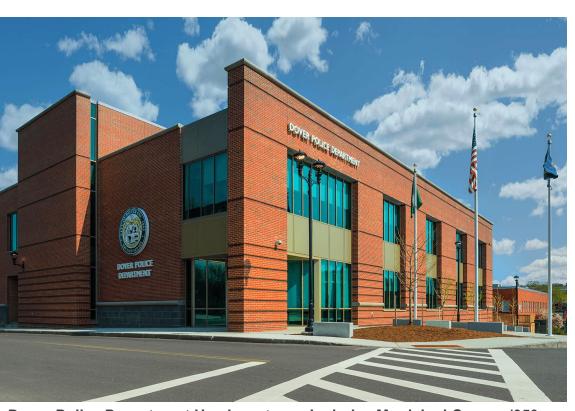

# **EXAMPLE POLICE DEPARTMENT** Dover, New Hampshire

- > Town Population 32,741
- > Public Safety Facility Size 29,848 SF
- > Parking Garage 121,000 SF
- > Construction Completed Mar 2016
- > Construction Cost \$19.3M (Feb 2015)

\$27.3M (Jan 2022)

**Dover Police Department Headquarters – Includes Municipal Garage (359 spaces)** 