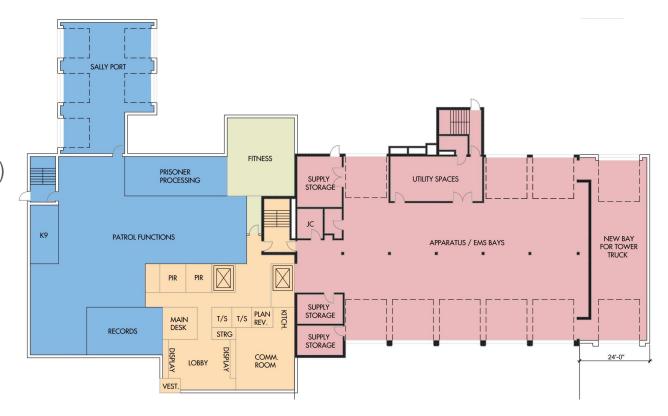

#### **Auburn Public Safety Buildings Concepts**

#### From 2020 Facilities Study

- > Public Safety Facility
  - > New Construction 27,600 SF
  - > Renovation 23,600 SF
  - > Conceptual Cost \$18.77M (2022)